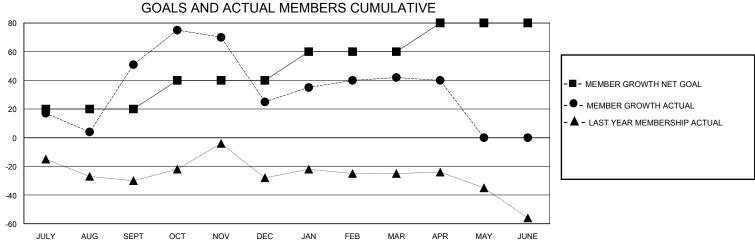

## District 2 S4

Results as of: 4/30/2024

| GMT:                |                                       | LOC                          | ATION TEXAS   |                               |                        |                         | GMT CA                                             |  |
|---------------------|---------------------------------------|------------------------------|---------------|-------------------------------|------------------------|-------------------------|----------------------------------------------------|--|
|                     | Club                                  | s                            |               | Members RESULTS FOR 2023-2024 |                        |                         |                                                    |  |
|                     | RESULTS FOR                           | R 2023-2024                  |               |                               |                        |                         |                                                    |  |
| QUARTER             | NEW CLUB GOAL                         | NEW CLUBS                    | DROPPED CLUBS | QUARTER MEME                  | BER GROWTH NET<br>GOAL | MEMBER GROWTH<br>ACTUAL | DROPPED<br>MEMBERS ACTUAI<br>(including transfers) |  |
| JULY/AUG/SEPT       | 2                                     | 2                            | 2             | JULY/AUG/SEPT                 | 20                     | 172                     | 114                                                |  |
| OCT/NOV/DEC         | 0                                     | 0                            | 3             | OCT/NOV/DEC                   | 20                     | 72                      | 96                                                 |  |
| JAN/FEB/MAR         | 0                                     | 0                            | 0             | JAN/FEB/MAR                   | 20                     | 69                      | 47                                                 |  |
| APR/MAY/JUNE        | 1                                     | 0                            | 0             | APR/MAY/JUNE                  | 20                     | 26                      | 25                                                 |  |
| 2.4                 |                                       |                              |               |                               | _                      | -■- CURRENT YEAR G      | DALS FOR NEW CLUBS                                 |  |
| 1.6                 | • • • • • • • • • • • • • • • • • • • | - CURRENT YEAR ACTUAL NEW CI |               |                               |                        |                         | CTUAL NEW CLUBS                                    |  |
| 0.8                 |                                       |                              |               |                               |                        |                         |                                                    |  |
| 0.4<br>0<br>JULY AL | JG SEPT OCT                           | NOV E                        | EC JAN FEB    | MAR APR                       | MAY JUNE               |                         |                                                    |  |